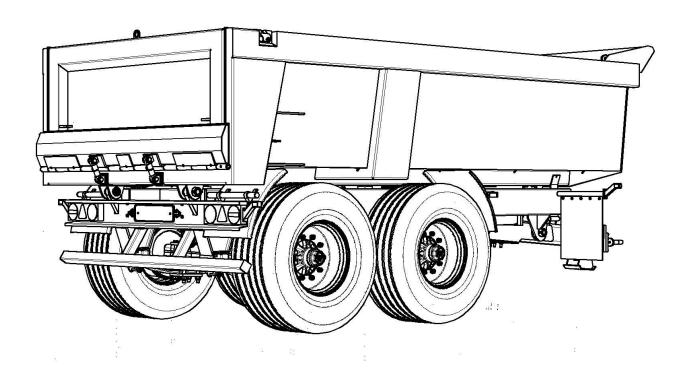

## GIGANT DUMPER GD4-14, GD4-16 & GD4-20 SPARE PARTS BOOK

Figure 1: Chassis

Figure 1: Chassis Parts list

| Position No. | Part No.  | Description                             | Quantity          |
|--------------|-----------|-----------------------------------------|-------------------|
| 1            | GD PRO-01 | main frame                              | 1                 |
| 2            | GD PRO-02 | bronze bush                             | 2                 |
| 3            | GD PRO-03 | tipping pin                             | 2                 |
| 4            | GD PRO-04 | Bolts set for tipping pin               | 2                 |
| 5            | GD PRO-05 | Plastic mudguard                        | 4                 |
| 6            | GD PRO-06 | Plastic tube cap                        | 4                 |
| 7            | GD PRO-07 | Lights and number plate holder          | 1                 |
| 8            | GD PRO-08 | Bolt set for lights/number plate holder | 1                 |
| 9            | GD PRO-09 | Rear light                              | 1pcs.+1pcs.handed |
| 10           | GD PRO-10 | Number plate light                      | 2                 |
| 11           | GD PRO-11 | Bolt set for number plate lights        | 1                 |
| 12           | GD PRO-12 | Number plate frame                      | 1                 |
| 13           | GD PRO-13 | Bolt set for number plate frame         | 1                 |
| 14           | GD PRO-14 | Rear bumper                             | 1                 |
| 15           | GD PRO-15 | Plastic cap for rear bumper             | 2                 |
| 16           | GD PRO-16 | Bolt set for rear bumper                | 1                 |
| 17           | GD PRO-17 | Front mudguard                          | 2                 |
| 18           | GD PRO-18 | Bolt set for front mudguard             | 2                 |
| 19           | GD PRO-19 | Front marking light                     | 2                 |
| 20           | GD PRO-20 | Bolt set for front marking light        | 2                 |
| 21           | GD PRO-21 | Service support leg                     | 1                 |
| 22           | GD PRO-22 | Plastic handle                          | 1                 |
| 23           | GD PRO-23 | Bolt set for support leg                | 1                 |
| 24           | GD PRO-24 | Plastic cap                             | 1                 |
| 25           | GD PRO-25 | Side marking light                      | 2                 |
| 26           | GD PRO-26 | Bolt set for side marking light         | 2                 |
| 27           | GD PRO-27 | Bolt                                    | 6                 |
| 28           | GD PRO-28 | Polyamide part                          | 6                 |
| 29           | GD PRO-29 | Bolt set for fixing tipping cylinder    | 1                 |
| 30           | GD PRO-30 | Plate for fixing tipping cylinder       | 2                 |
| 31           | GD PRO-31 | Tipping cylinder                        | 1                 |
| 32           | GD PRO-32 | Parking brake                           | 1                 |
| 33           | GD PRO-33 | Air receiver                            | 1                 |