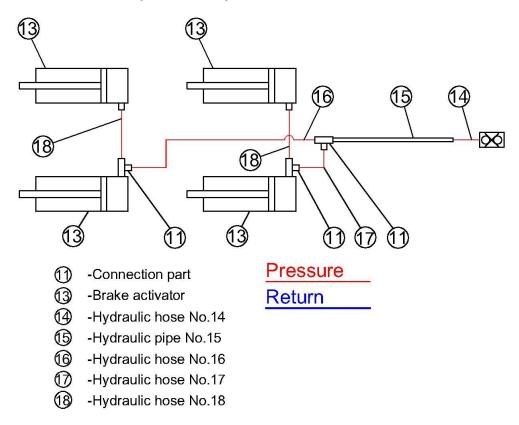

|
| 75           | GD PRO-75 | washer                            | 2        |
| 76           | GD PRO-76 | threaded rod                      | 1        |
| 77           | GD PRO-77 | Parking brake part                | 1        |
| 78           | GD PRO-78 | Rim                               | 4        |
| 79           | GD PRO-79 | Bolt set for fixing rim           | 1        |
| 80           | GD PRO-80 | tyre                              | 4        |





Figure 5: GD4-20 Suspension Parts List



Figure 6: GD4-20 Axle Parts List





Figure 7: GD4-20 Brake Parts List



Figure 8: GD4-16 Suspension Parts List





Figure 9: GD4-14 Suspension Parts List



Figure 10: Body tipping hydraulic system scheme





Figure 11: Flip door hydraulic scheme



## Brakes hydraulic system scheme



Figure 12: Brakes hydraulic scheme