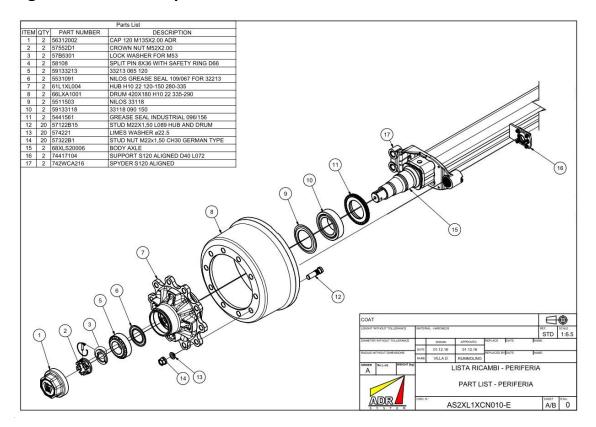

Figure 5: GD4-20 Suspension Parts List

Figure 6: GD4-20 Axle Parts List

Figure 7: GD4-20 Brake Parts List

Figure 8: GD4-16 Suspension Parts List

Figure 9: GD4-14 Suspension Parts List

Figure 10: Body tipping hydraulic system scheme