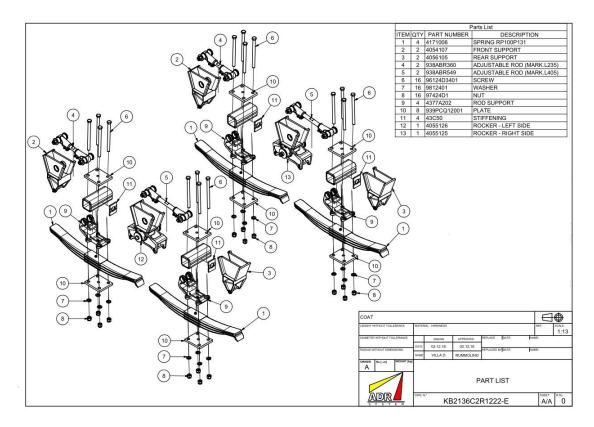

Figure 5: GD4-20 Suspension Parts List

Figure 6: GD4-20 Axle Parts List

Figure 7: GD4-20 Brake Parts List

Figure 8: GD4-16 Suspension Parts List

Figure 9: GD4-14 Suspension Parts List

Figure 10: Body tipping hydraulic system scheme