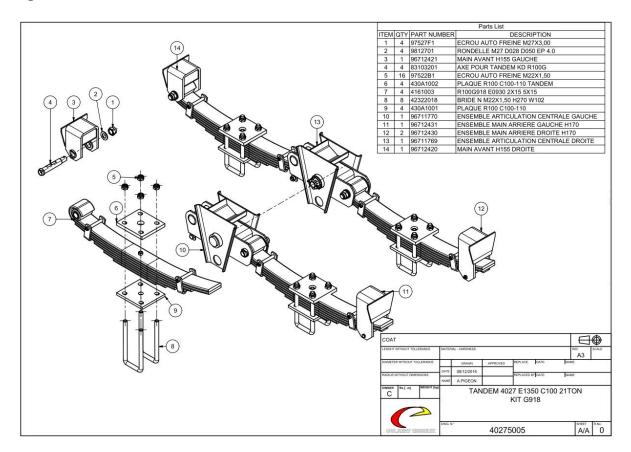

Figure 5: GD4-20 Suspension Parts List

Figure 6: GD4-20 Axle Parts List

Figure 7: GD4-20 Brake Parts List

Figure 8: GD4-16 Suspension Parts List

Figure 9: GD4-14 Suspension Parts List

Figure 10: Body tipping hydraulic system scheme