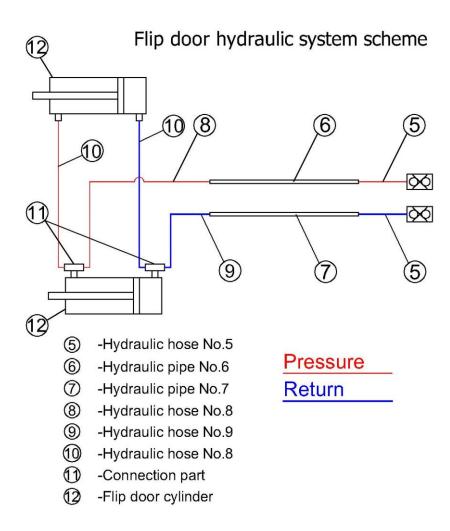

|
| 74           | GD PRO-74 | nut                               | 2        |
| 75           | GD PRO-75 | washer                            | 2        |
| 76           | GD PRO-76 | threaded rod                      | 1        |
| 77           | GD PRO-77 | Parking brake part                | 1        |
| 78           | GD PRO-78 | Rim                               | 4        |
| 79           | GD PRO-79 | Bolt set for fixing rim           | 1        |
| 80           | GD PRO-80 | tyre                              | 4        |





Figure 5: GD4-20 Suspension Parts List



Figure 6: GD4-20 Axle Parts List





Figure 7: GD4-20 Brake Parts List



Figure 8: GD4-16 Suspension Parts List





Figure 9: GD4-14 Suspension Parts List



Figure 10: Body tipping hydraulic system scheme





Figure 11: Flip door hydraulic scheme



## Brakes hydraulic system scheme



Figure 12: Brakes hydraulic scheme