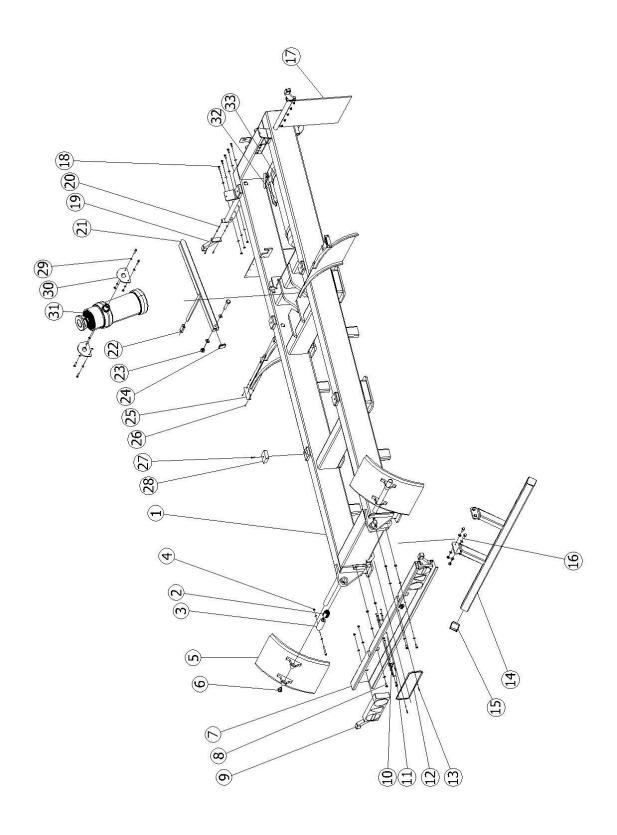

## GIGANT DUMPER GD4-14, GD4-16 & GD4-20 SPARE PARTS BOOK

Figure 1: Chassis

Figure 1: Chassis Parts list

| Position No. | Part No.  | Description                             | Quantity          |
|--------------|-----------|-----------------------------------------|-------------------|
| 1            | GD PRO-01 | main frame                              | 1                 |
| 2            | GD PRO-02 | bronze bush                             | 2                 |
| 3            | GD PRO-03 | tipping pin                             | 2                 |
| 4            | GD PRO-04 | Bolts set for tipping pin               | 2                 |
| 5            | GD PRO-05 | Plastic mudguard                        | 4                 |
| 6            | GD PRO-06 | Plastic tube cap                        | 4                 |
| 7            | GD PRO-07 | Lights and number plate holder          | 1                 |
| 8            | GD PRO-08 | Bolt set for lights/number plate holder | 1                 |
| 9            | GD PRO-09 | Rear light                              | 1pcs.+1pcs.handed |
| 10           | GD PRO-10 | Number plate light                      | 2                 |
| 11           | GD PRO-11 | Bolt set for number plate lights        | 1                 |
| 12           | GD PRO-12 | Number plate frame                      | 1                 |
| 13           | GD PRO-13 | Bolt set for number plate frame         | 1                 |
| 14           | GD PRO-14 | Rear bumper                             | 1                 |
| 15           | GD PRO-15 | Plastic cap for rear bumper             | 2                 |
| 16           | GD PRO-16 | Bolt set for rear bumper                | 1                 |
| 17           | GD PRO-17 | Front mudguard                          | 2                 |
| 18           | GD PRO-18 | Bolt set for front mudguard             | 2                 |
| 19           | GD PRO-19 | Front marking light                     | 2                 |
| 20           | GD PRO-20 | Bolt set for front marking light        | 2                 |
| 21           | GD PRO-21 | Service support leg                     | 1                 |
| 22           | GD PRO-22 | Plastic handle                          | 1                 |
| 23           | GD PRO-23 | Bolt set for support leg                | 1                 |
| 24           | GD PRO-24 | Plastic cap                             | 1                 |
| 25           | GD PRO-25 | Side marking light                      | 2                 |
| 26           | GD PRO-26 | Bolt set for side marking light         | 2                 |
| 27           | GD PRO-27 | Bolt                                    | 6                 |
| 28           | GD PRO-28 | Polyamide part                          | 6                 |
| 29           | GD PRO-29 | Bolt set for fixing tipping cylinder    | 1                 |
| 30           | GD PRO-30 | Plate for fixing tipping cylinder       | 2                 |
| 31           | GD PRO-31 | Tipping cylinder                        | 1                 |
| 32           | GD PRO-32 | Parking brake                           | 1                 |
| 33           | GD PRO-33 | Air receiver                            | 1                 |