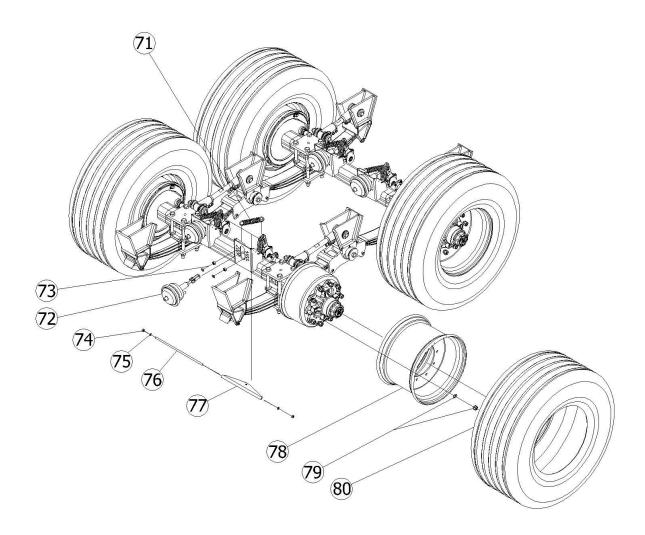

Figure 4: Brake Parts

Figure 4 Brake Parts list

| Position No. | Part No.  | Description                       | Quantity |
|--------------|-----------|-----------------------------------|----------|
| 71           | GD PRO-71 | Brake spring                      | 8        |
| 72           | GD PRO-72 | Brake chamber                     | 4        |
| 73           | GD PRO-73 | Bolt set for Brake chamber fixing | 4        |
| 74           | GD PRO-74 | nut                               | 2        |
| 75           | GD PRO-75 | washer                            | 2        |
| 76           | GD PRO-76 | threaded rod                      | 1        |
| 77           | GD PRO-77 | Parking brake part                | 1        |
| 78           | GD PRO-78 | Rim                               | 4        |
| 79           | GD PRO-79 | Bolt set for fixing rim           | 1        |
| 80           | GD PRO-80 | tyre                              | 4        |