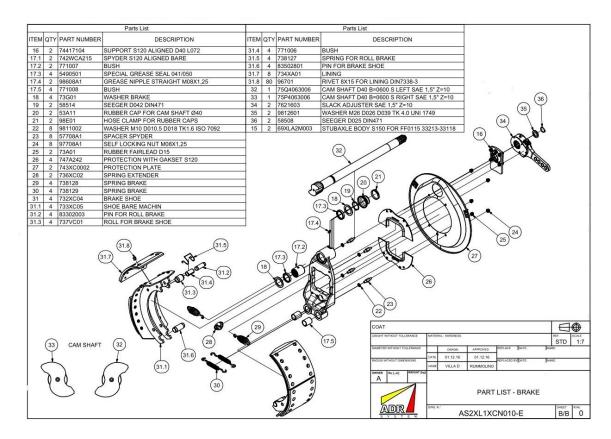

Figure 5: GD4-20 Suspension Parts List

Figure 6: GD4-20 Axle Parts List

Figure 7: GD4-20 Brake Parts List

Figure 8: GD4-16 Suspension Parts List

Figure 9: GD4-14 Suspension Parts List

Figure 10: Body tipping hydraulic system scheme