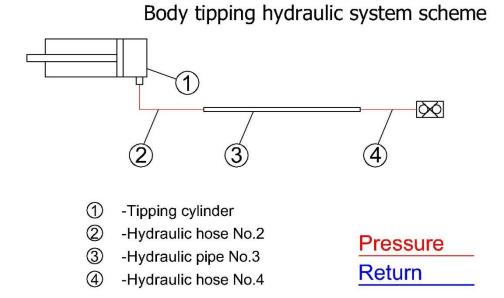

Figure 5: GD4-20 Suspension Parts List

Figure 6: GD4-20 Axle Parts List

Figure 7: GD4-20 Brake Parts List

Figure 8: GD4-16 Suspension Parts List

Figure 9: GD4-14 Suspension Parts List

Figure 10: Body tipping hydraulic system scheme