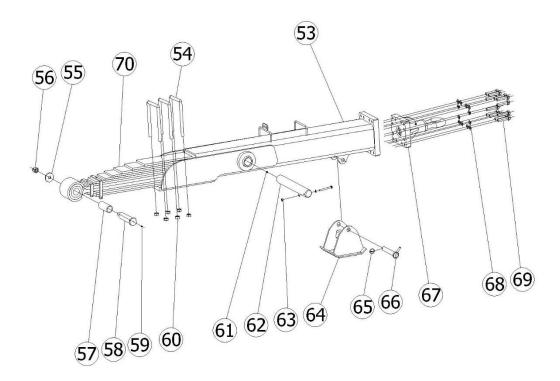

Figure 3: Drawbar

Figure 3 Drawbar Parts list

| Position No. | Part No.  | Description                   | Quantity |
|--------------|-----------|-------------------------------|----------|
| 53           | GD PRO-53 | Main tube                     | 1        |
| 54           | GD PRO-54 | "U" bolt                      | 3        |
| 55           | GD PRO-55 | washer                        | 1        |
| 56           | GD PRO-56 | crown nut                     | 1        |
| 57           | GD PRO-57 | bush                          | 1        |
| 58           | GD PRO-58 | Rear Fixing Pin               | 1        |
| 59           | GD PRO-59 | greasing nipple               | 1        |
| 60           | GD PRO-60 | nut                           | 6        |
| 61           | GD PRO-61 | greasing nipple               | 1        |
| 62           | GD PRO-62 | Front Fixing Pin              | 1        |
| 63           | GD PRO-63 | Bolt set for Front fixing pin | 1        |
| 64           | GD PRO-64 | Drawbar shoe                  | 1        |
| 65           | GD PRO-65 | pin                           | 1        |
| 66           | GD PRO-66 | pin                           | 1        |
| 67           | GD PRO-67 | Towing eyelet                 | 1        |
| 68           | GD PRO-68 | washer                        | 12       |
| 69           | GD PRO-69 | Bolt                          | 12       |
| 70           | GD PRO-70 | Drawbar spring                | 1        |