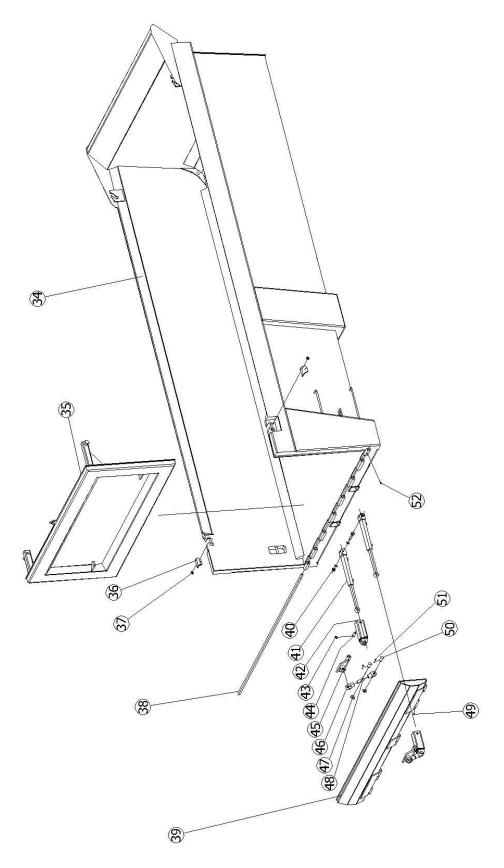

Figure 2: Carying body

Figure 2: Carrying body Parts list

| Position No. | Part No.  | Description                     | Quantity |
|--------------|-----------|---------------------------------|----------|
| 34           | GD PRO-34 | carrying body                   | 1        |
| 35           | GD PRO-35 | rear door                       | 1        |
| 36           | GD PRO-36 | rear door fixing part           | 2        |
| 37           | GD PRO-37 | pin                             | 2        |
| 38           | GD PRO-38 | Flip pin                        | 1        |
| 39           | GD PRO-39 | Flip door                       | 1        |
| 40           | GD PRO-40 | Bolt set for Flip door cylinder | 2        |
| 41           | GD PRO-41 | Flip door cylinder              | 2        |
| 42           | GD PRO-42 | sliding part                    | 2        |
| 43           | GD PRO-43 | retaining ring                  | 4        |
| 44           | GD PRO-44 | pin                             | 2        |
| 45           | GD PRO-45 | Flip door part                  | 2        |
| 46           | GD PRO-46 | Flip door rod                   | 4        |
| 47           | GD PRO-47 | washer                          | 4        |
| 48           | GD PRO-48 | threaded rod                    | 2        |
| 49           | GD PRO-49 | greasing nipple                 | 5        |
| 50           | GD PRO-50 | pin                             | 4        |
| 51           | GD PRO-51 | split pin                       | 4        |
| 52           | GD PRO-52 | bolt                            | 1        |